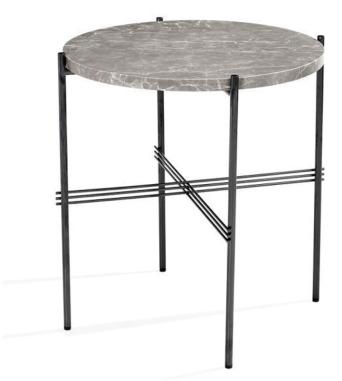

## SELITA DRINK TABLE

SKU: INT3025

A modern take on a classic, the Selita Drink Table boasts an Italian Grey marble top supported by a stainless steel base in a Gunmetal finish.Dimensions: Dia 16" x H 21"