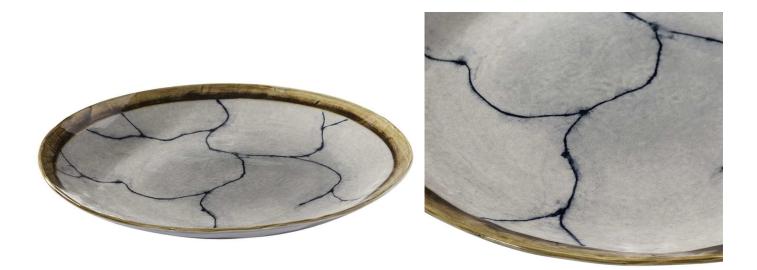

## ESME GRAND PLATTER

SKU: INT3035

A grey, brown, and navy round ceramic platter, the finish on this item is a hand-applied reactive glaze. Variations in color and texture are to be expected, no two pieces will be identical.Dimensions: Dia. 19" x H 2"