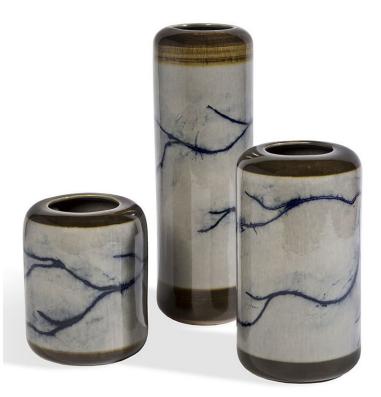

## **ESME VASES**

SKU: INT3030

Grey, brown, and navy ceramic, cylindrical vases, the finish on these vases is a hand-applied reactive glaze. Variations in color and texture are to be expected, no two pieces will be identical.Dimesions: Dia 4" x H 12"; Dia 5" x H 9"; Dia 5" x H 6"