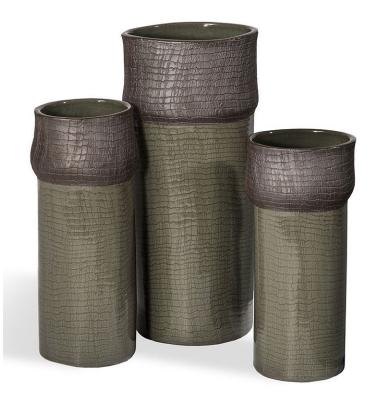

## **CELESTE VASES**

## SKU: INT3045

A textured surface brings a depth and complexity to the olive and plum ceramic Celeste Vases.Dimensions: Dia. 5" x H 11"; Dia. 4" x H 9"; Dia. 4" x H 7"

Boulder Pearl Street 1941 Pearl Street Boulder, CO 80302 p. 303 545-0320 f. 303 545-0944 Denver Cherry Creek North 199 Clayton Lane Denver, CO 80206 p. 303 394-9222 f. 303 394-9111 Fort Collins Front Range Village 4321 Corbett Dr Fort Collins CO 80525 p. 970 632-5957 f. 970 689-3679 Administration & Distribution Center 4246 Carson Street #101 Denver, CO 80239 p. 720 564-1286 f. 720 564-1290