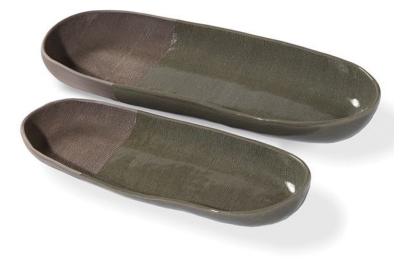

## CELESTE TRAYS

**SKU: INT3050** 

Glazed in shades of olive and plum and featuring handles for hospitality, the artisanal-influenced Celeste Trays make for a warm, welcoming accent. The finish on this item is a hand-applied reactive glaze. Variations in color and texture are to be expected as part of the reactive process. No two pieces will be identical.Dimensions: W 18" x D 7" x H 2" / W 15" x D 5" x H 2"