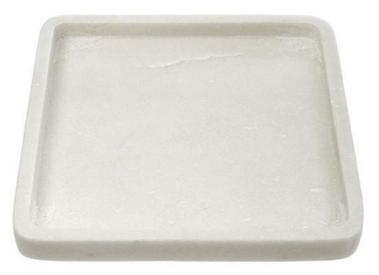

## MARBLE VANITY TRAY

SKU: ITL1004S

A beautiful and simple tray perfect for giving a home to jewelry and tabletop accessories needing organization. White marble and rounded edges make it low-key and chic.Dimensions: W 9" x D 9" x H 1"