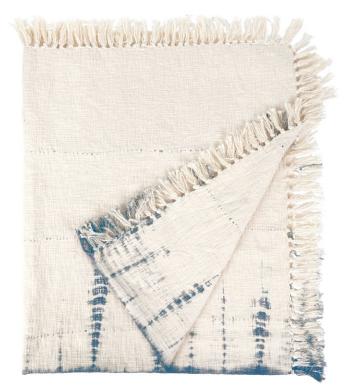

## INDIGO SHIBORI FRINGE THROW

SKU: ITL1022

This throw is one of our favorites. It features a gorgeous shibori pattern, fringe on all sides, and a washing process that makes it soft and cozy. Shibori is an ancient Japanese dyeing technique that involves folding, twisting or bunching cloth and then binding it to create incredible patterns. The dyeing process is quite playful and the end result is undeniably stylish. Dimensions: W 50" x H 60"