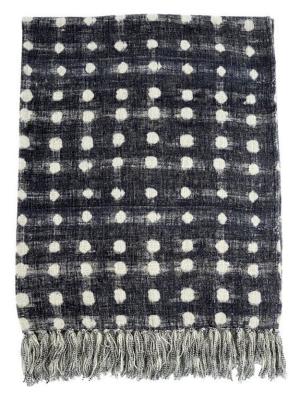

## INDIGO DOT THROW

SKU: ITL1030

A beautiful and sizable throw whose design is reminiscent of African mud cloth. Add dimension to your living space with pattern and texture.Dimensions: W 60" x D 50"

Boulder Pearl Street 1941 Pearl Street Boulder, CO 80302 p. 303 545-0320 f. 303 545-0944 Denver Cherry Creek North 199 Clayton Lane Denver, CO 80206 p. 303 394-9222 f. 303 394-9111 Fort Collins Front Range Village 4321 Corbett Dr Fort Collins CO 80525 p. 970 632-5957 f. 970 689-3679 Administration & Distribution Center 4246 Carson Street #101 Denver, CO 80239 p. 720 564-1286 f. 720 564-1290