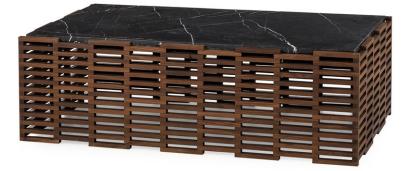

## CHARLOTTE COCKTAIL TABLE

SKU: DCR2080

A show-stopper addition to any living space! This unique cocktail table is constructed using wood from thermal ash solids and shown with a Burkina marble top.Dimensions: W 45" x D 26.5" x H 15"