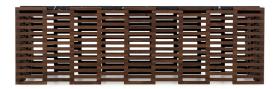

## CHARLOTTE COCKTAIL TABLE

SKU: DCR2080

A show-stopper addition to any living space! This unique cocktail table is constructed using wood from thermal ash solids and shown with a Burkina marble top.Dimensions: W 45" x D 26.5" x H 15"