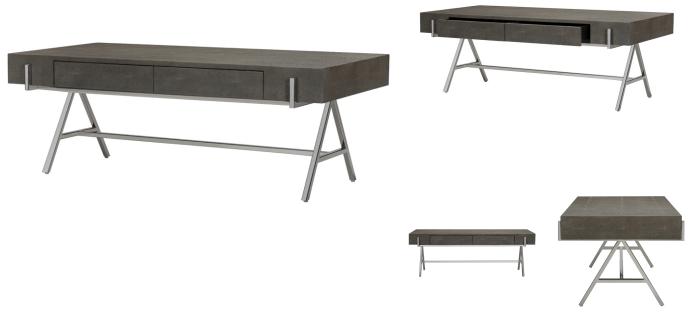

## SAMPSON SHAGREEN COCKTAIL TABLE

## SKU: DCR3000

This cocktail table provides the option for storage without  $\sqrt{\zeta} \neg \dagger$  lacking on design appeal. Modern square lines and a metal base along with a shagreen textured top create a visually stunning statement piece in any living room.  $\sqrt{\zeta} \neg \dagger$  Dimensions: W 58" x D 18" x H 29.5"