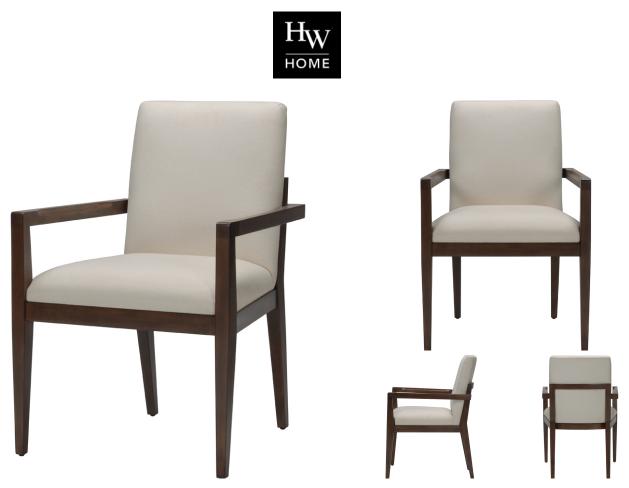

## MIRANDA ARM CHAIR

SKU: DCR3040

A unique and detailed Beechwood back adds to this chair's dimension and class. With a neutral Macy Sailor fabric, this piece could be paired as a set at the head of a dining table, or stand on its own in an office or living space.Dimensions: W 24 x D 26.5" x H 35.5"