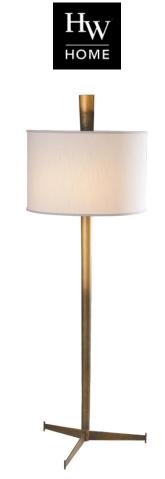

## TAPERED OBRE FLOOR LAMP

SKU: GLV4002

This floor lamp features a tripod base and a sleek, tapered iron stem in an Ombre antique brass/bronze finish with a matching finial. The pitted texture of the metal base and finial is achieved by giving the iron an acid bath. Hardback shade made in the USA of poly/silk fabric on styrene.Dimensions: Dia. 21" x H 64.75"Shade Dimensions: Dia. 21" x H 14"