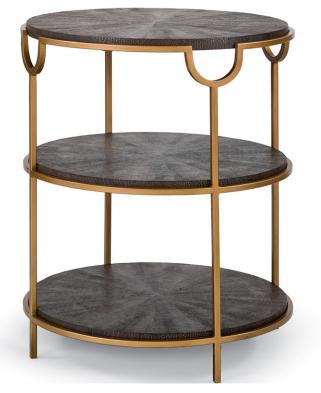

## **VOGUE SIDE TABLE**

SKU: REA1050ST

Sleek shagreen tabletop with a lower shelf is supported by a simple and elegant brass frame. A beautiful and stunning addition to the living room.Dimensions: Dia. 24" x H 30"