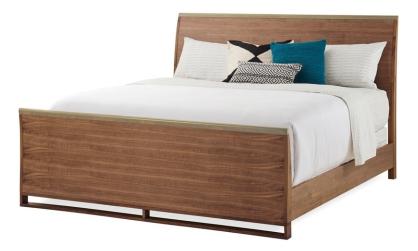

## CRAFT WALNUT QUEEN BED

SKU: MOD1350Q

A sleek sleigh bed with a contemporary attitude, the Craft Bed has a narrow profile, perfect for smaller scaled bedrooms. This bed is finished in Natural Walnut with soft metal accents in Craftsman Silver on both the headboard and footboard. The beauty of the walnut grain combined with this bed's clean lines set the tone for an elegant, modern bedroom.Dimensions: W 64" x D 89.75" x H 52"