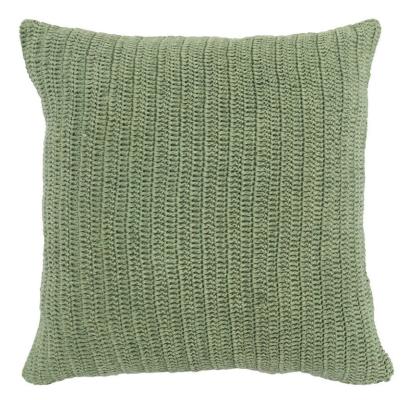

## MACIE TEA PILLOW

SKU: CLA1020

100% Belgian flax linen, hand-knitted, dyed and stone-washed, knife-edge finish, luxury feather and down insert.Dimensions: W 22" x H 22"

Boulder Pearl Street 1941 Pearl Street Boulder, CO 80302 p. 303 545-0320 f. 303 545-0944 Denver Cherry Creek North 199 Clayton Lane Denver, CO 80206 p. 303 394-9222 f. 303 394-9111 Fort Collins Front Range Village 4321 Corbett Dr Fort Collins CO 80525 p. 970 632-5957 f. 970 689-3679 Administration & Distribution Center 4246 Carson Street #101 Denver, CO 80239 p. 720 564-1286 f. 720 564-1290