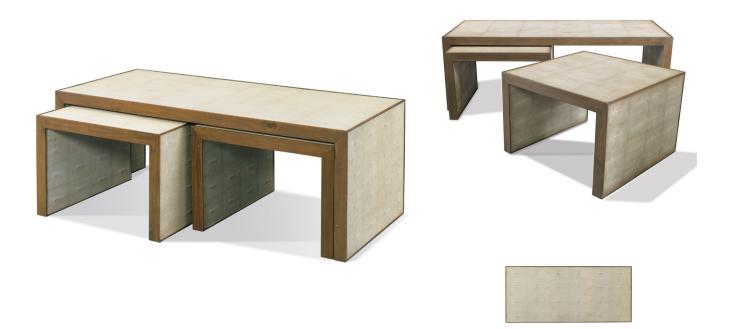

## AVERY NESTING COCKTAIL TABLES

SKU: PRE5500

Clean-lined and so versatile - the Avery nesting components function as tables or seating. Shown in a slick Belgian Grey with Ivory shagreen top and side panels, these pieces will no doubt lend a distinctively stylish impression in your home.Dimensions:Large Table: W 54" x D 24" x H 19"Small Tables: W 25" x D 24" x H 16.5"