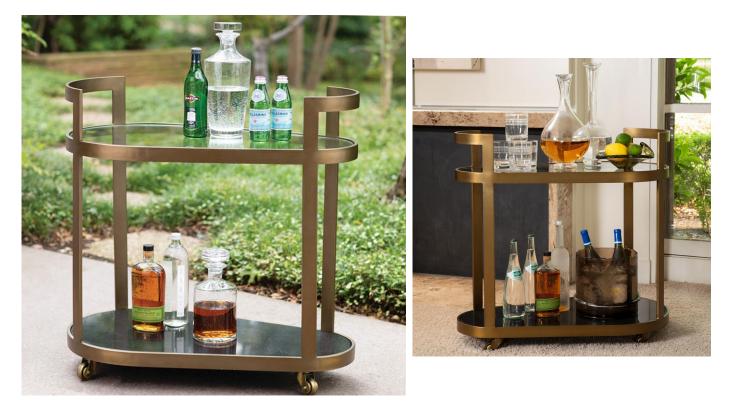

## **REGAN BAR CART**

SKU: GLV4012

The contemporary Regan Bar Cart has a unique ovoid shape and features a solid black granite bottom shelf and clear glass upper shelf. Pivoting casters make for easy mobility.Dimensions: W 32.5" x D 18" x H 32"