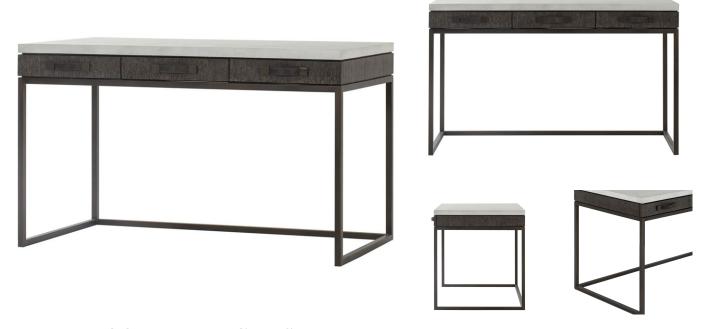

## **EMERYWOOD WRITING DESK**

SKU: DCR1410

This beautiful writing desk is handcrafted from a combination of oak solids and veneers, finished in a rich dark chocolate umber stain with a top that is finished in a contemporary white concrete effect. A square tube frame crafted from steel in a bronze finish, adds a striking twist to this piece, while stitched leather drawer handles add a touch of old-world glamour. Dimensions: W 51" x D 28" H x 31"