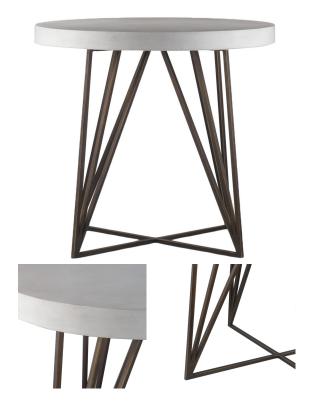

## **EMERYWOOD ROUND SIDE TABLE**

SKU: DCR1425

This understated side table is a modern and versatile addition to any living space. With a top that is handcrafted in a contemporary white concrete finish and a graphic square tube base crafted from steel in a bronze finish, this piece defines unique simplicity. Dimensions: Dia. 26" x H 24"