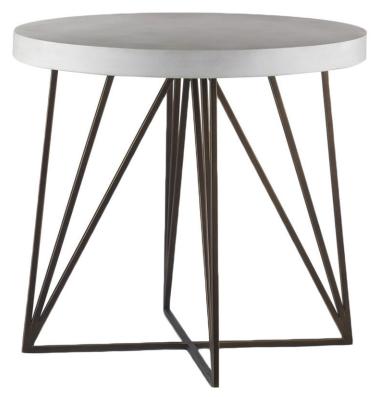

## **EMERYWOOD ROUND SIDE TABLE**

SKU: DCR1425

This understated side table is a modern and versatile addition to any living space. With a top that is handcrafted in a contemporary white concrete finish and a graphic square tube base crafted from steel in a bronze finish, this piece defines unique simplicity. Dimensions: Dia. 26" x H 24"