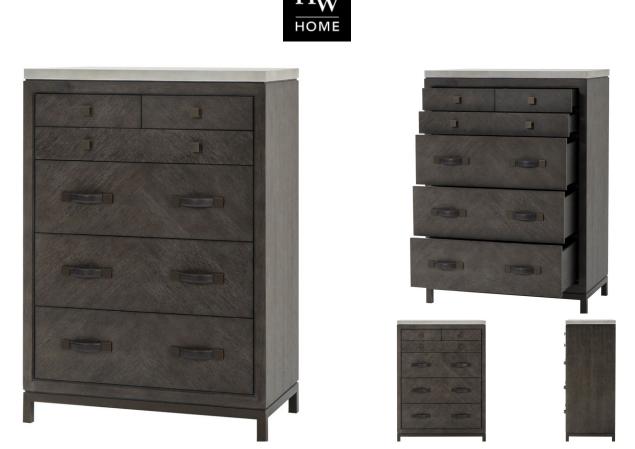

## **EMERYWOOD 6-DRAWER TALL CHEST**

SKU: DCR1430

Handcrafted from a combination of oak solids and veneers, finished in a rich dark chocolate umber stain and highlighted with a contrasting taupe glaze in the open grain. A top finished in a contemporary white concrete effect and a square tube frame crafted from steel in a bronze finish adds a striking twist to this piece. Stitched leather drawer handles add a touch of old-world glamour.Dimensions: W 33.5" x D 19" x H 47"