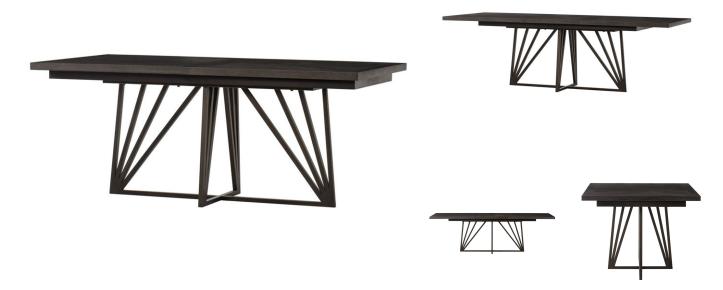

## **EMERYWOOD DINING TABLE**

SKU: DCR1440

This beautiful dining table is handcrafted from a combination of oak solids and veneers, finished in a rich dark chocolate umber stain and highlighted with a contrasting taupe glaze in the open grain. A graphic square tube base crafted from steel in a bronze finish adds a striking twist to this piece. A 24" center leaf, stored inside the table for ease, increases the table from 72" to 96" by way of a mechanical extension feature, making it a convenient solution for entertaining. This table sits 6-8 people. Dimensions: W 72" x D 40" x H 30" (without leaf) Extended Dimensions: W 96" x D 40" x H 30" (with leaf)