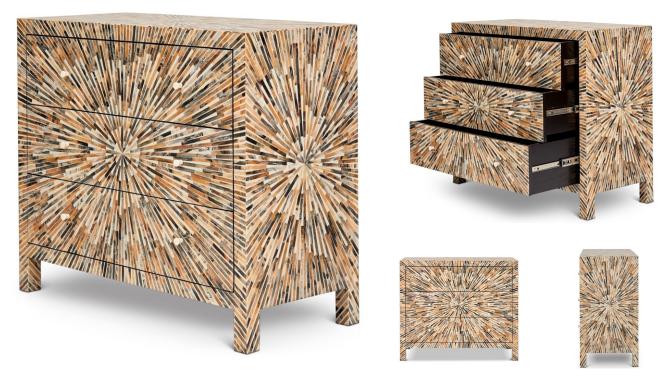

## SOLEIL 3-DRAWER CHEST

SKU: URI1320

Design meets function in this stunning chest with three spacious drawers and resin inlay pieces arranged in a sunburst pattern on each of the three facing sides. The Soleil is a true work of art that will create a striking focal point to your space.Dimensions: W 39.5" x D 17.75" x H 34"