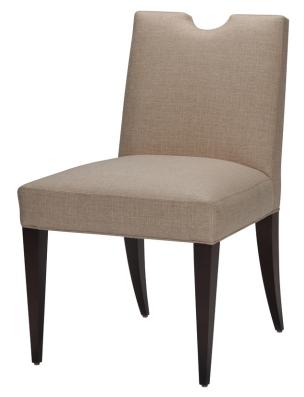

## **HOPKINS DINING CHAIR**

SKU: PRE8530

An elegant dining chair that features a unique cutout and curved hind legs. Upholstered in Turbo Wheat fabric, the Hopkins Dining Chair is upscaled simplicity. Dimensions: W 24" x D 26.5" x H 31"