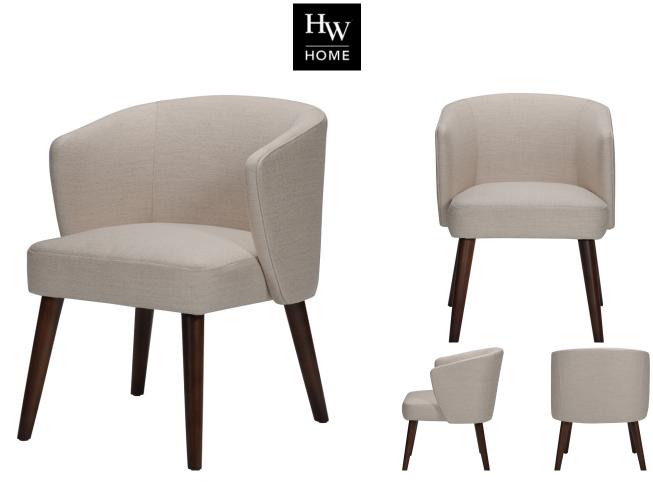

## ADRIANA DINING CHAIR

SKU: PRE8535

A simple and elegant dining chair that brings a hint of mid-century design with splayed legs and sloping lines.Dimensions: W 22" x D x 25.5" x H 35"

Boulder Pearl Street 1941 Pearl Street Boulder, CO 80302 p. 303 545-0320 f. 303 545-0944 Denver Cherry Creek North 199 Clayton Lane Denver, CO 80206 p. 303 394-9222 f. 303 394-9111 Fort Collins Front Range Village 4321 Corbett Dr Fort Collins CO 80525 p. 970 632-5957 f. 970 689-3679 Administration & Distribution Center 4246 Carson Street #101 Denver, CO 80239 p. 720 564-1286 f. 720 564-1290