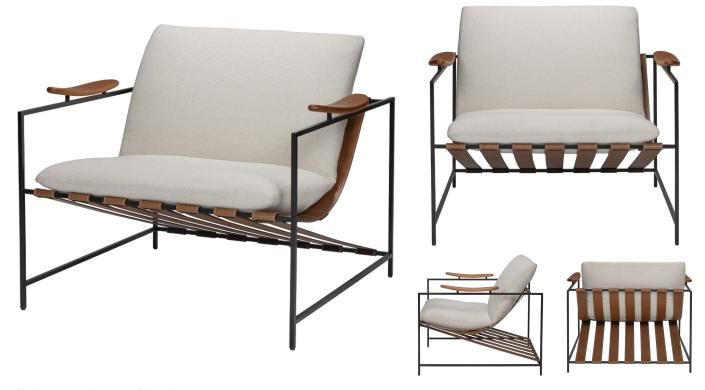

## **GAUDI ARMCHAIR**

SKU: RSC2210

A mix of materials culminates in a modern work of art. The Gaudi Armchair features a painted carbon steel frame, bonded leather strapping, wooden armrests, and a fabric cushion. The curve in the slung seat with an angular geometric frame creates an interesting contrast while seeming simple in its aesthetic. Sleek and modern with a timeless sense of style. Dimensions: W 42.4" x D 32" x H 29"