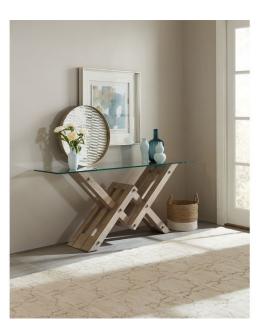

## **GREIGE SAND-BLASTED CONSOLE**

SKU: HKR1027

"Transitional-boutique" describes the style of this console constructed of solid rubberwood with quartered oak veneers. The architectural base is finished in a sand-blasted Greige finish and topped with a removable glass top.Dimensions: W 70" x D 15" x H 30"