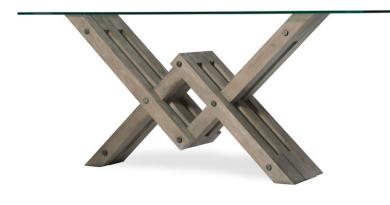

## **GREIGE SAND-BLASTED CONSOLE**

SKU: HKR1027

"Transitional-boutique" describes the style of this console constructed of solid rubberwood with quartered oak veneers. The architectural base is finished in a sand-blasted Greige finish and topped with a removable glass top.Dimensions: W 70" x D 15" x H 30"