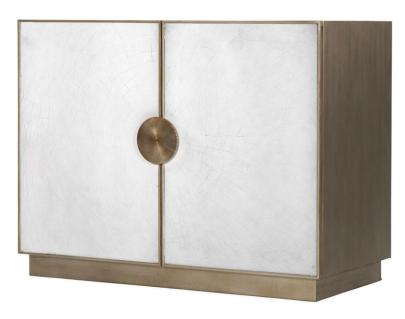

## DARLA CRACKLE CHEST

SKU: HKR1030

A Gold Champagne finish, White Canvas crackle doors, and a large Gold decorative pull make the Darla a fabulously chic cabinet ready to meet your storage needs. Style meets function with soft-close hinges, an adjustable shelf, and ventilated back panel.Dimensions: W 44" x D 22.25" x H 34"