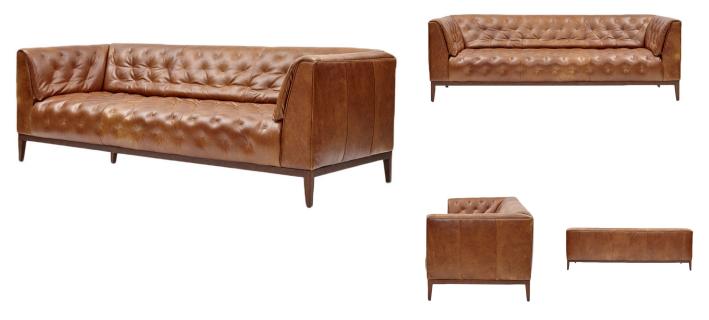

## **HIVE LEATHER SOFA**

SKU: OFV2010

A modern take on tufting- this sofa makes a statement all of its own. This piece is upholstered in 100% topgrain, full-aniline leather that is luxurious in both its softness and how it will patina over time. Shown in Scout Twig. Dimensions: W 89" x D 37" x H 30"