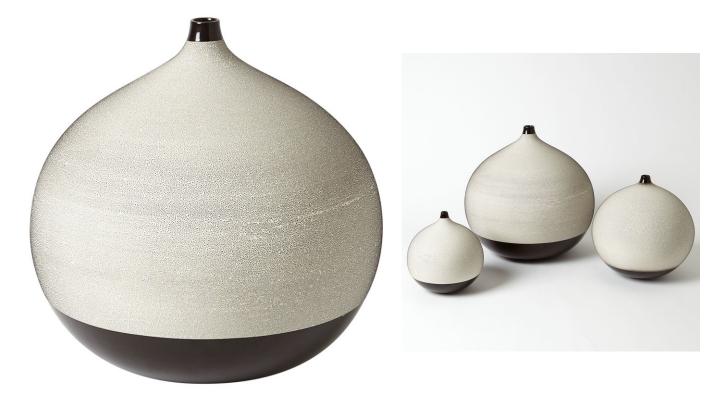

## **BLACK & BROWN PIXELATED BALL VASE**

SKU: GLV4018LG

A combination of smooth and textural design elements make this unique vase not only interesting to the eye but to the touch as well. Dimensions: Dia. 15" x H 14"