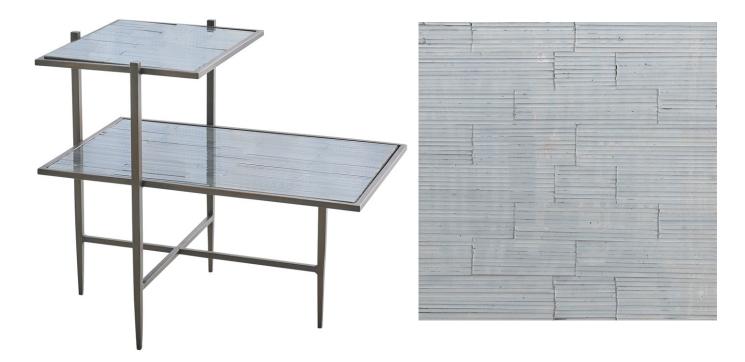

## **BEL AIR TIERED END TABLE**

SKU: GLV4022

This unique but functional tiered end table adds a touch of timeless sophistication to a living space. Crafted with an iron base and a mosaic glass top, this piece is sure to last a lifetime. Dimensions: W 25.75" x D 17.25" x H 22.5"