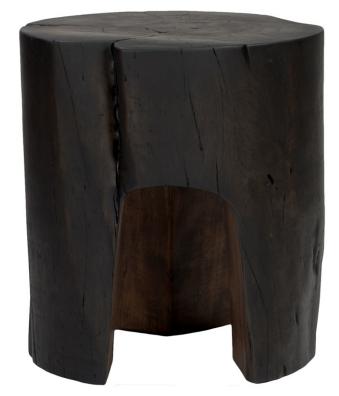

## PRIMITIVE MODERN SIDE TABLE

SKU: TRU5250

This side table is a versatile addition to a space, introducing an overall modern look while still maintaining an organic appeal.Dimensions: Dia. 22" x H 24"

Boulder Pearl Street 1941 Pearl Street Boulder, CO 80302 p. 303 545-0320 f. 303 545-0944 Denver Cherry Creek North 199 Clayton Lane Denver, CO 80206 p. 303 394-9222 f. 303 394-9111 Fort Collins Front Range Village 4321 Corbett Dr Fort Collins CO 80525 p. 970 632-5957 f. 970 689-3679 Administration & Distribution Center 4246 Carson Street #101 Denver, CO 80239 p. 720 564-1286 f. 720 564-1290