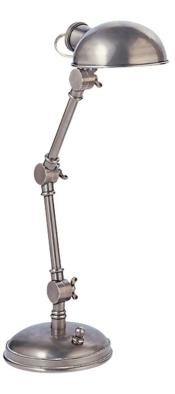

## PIXIE TASK LAMP

## SKU: VIS4005

Task lighting with an industrial flair, the Pixie Table Lamp brings early 20th century design aesthetic to your office or workspace.Base Dimensions: Dia. 5.5" x H13" - 18.5" (base + shade)Shade Dimensions: Dia. 4.75" x H 2.25" (shade only)