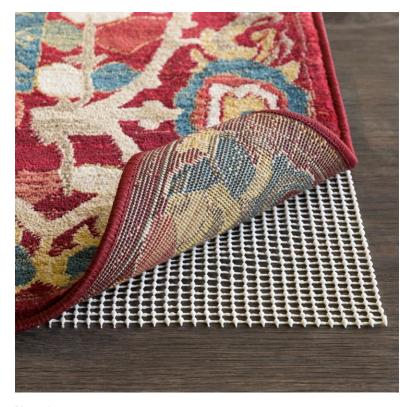

## LOCK GRIP RUG PAD

SKU: SRYPAD312L

Rug pads provide a durable, long-lasting foundation. Not only do they bring comfort and cushion to rugs, but they also protect floors underneath and reduce movement, bunching, and slippage. The proper rug pad can: extend the life of the rug by reducing wear and tear and enhancing air circulation between the rug and floor; help to prevent accidents by holding the rug in place by minimizing movement and slippage; add extra comfort underfoot by providing additional cushioning and support; and protect all floor types, including both hard surfaces and carpets. Dimensions: W 3' x H 12'