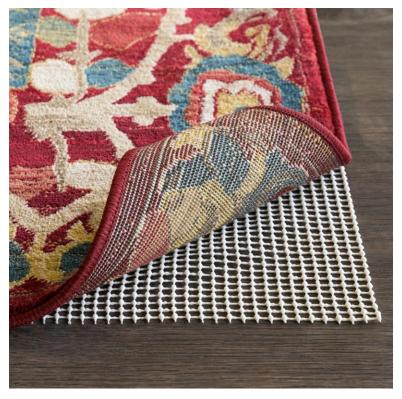

## LOCK GRIP RUG PAD

SKU: SRYPAD810L

Rug pads provide a durable, long-lasting foundation. Not only do they bring comfort and cushion to rugs, but they also protect floors underneath and reduce movement, bunching, and slippage. The proper rug pad can: extend the life of the rug by reducing wear and tear and enhancing air circulation between the rug and floor; help to prevent accidents by holding the rug in place by minimizing movement and slippage; add extra comfort underfoot by providing additional cushioning and support; and protect all floor types, including both hard surfaces and carpets. Dimensions: W 8' x 10'