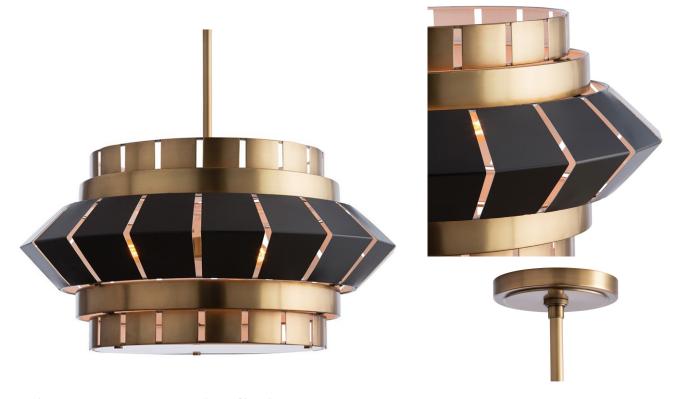

## WALT MIXED METAL CHANDELIER

SKU: TER2200

This graphic three-light antique brass and matte black chandelier give the effect of folded paper. The white interior and the frosted acrylic diffuser add another dimension. A very modern design reminiscent of the 70's. Approved for use in covered outdoor areas. Dimensions: Dia. 28" x H 24"