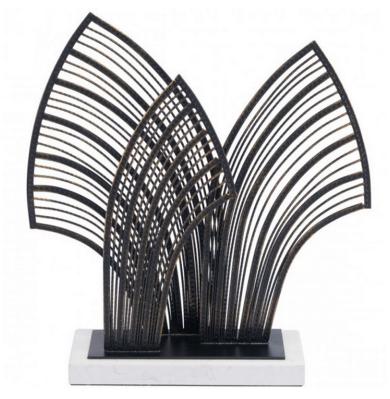

## ARCO SCULPTURE

**SKU: ZUO1015** 

Paying tribute to the Art Deco era, this stunning sculpture is a show-stopping accent for a bookshelf, mantle, or accent table. The three substantial curved pieces with their textural detail are strategically placed for a layering effect. The sophisticated white marble base is a lovely contrast to the rich brown iron.Dimensions: W 16.9" x D 4.9" x H 18.3"