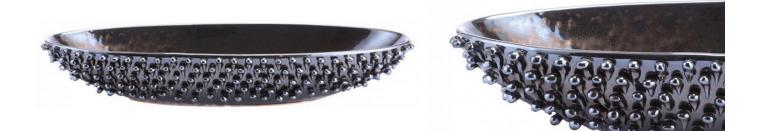

## **URCHIN TRAY**

## SKU: ZUO1045

Inspired by sea urchins, this elongated bowl's highly-textured surface is in black with a stunning hint of shimmer. Beautifully placed on a dining table or accent table. We love it solo or filled with small decorative treasures.Dimensions: W 23.4" x D 8.3" x H 3.7"