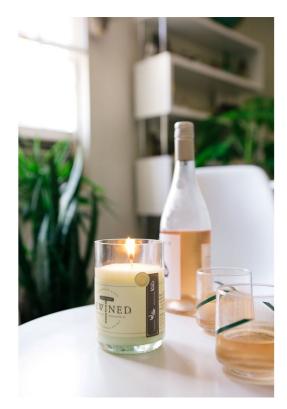

## **ROSE CANDLE**

## SKU: RWN1020

Attributes: Made in Charleston, SC 11 oz. varietal All natural soy wax 70+ hours of burn time Hand-cut wine bottles Custom blended fragrances to mimic your favorite wine varietal Bright aromas of lush red fruit balanced by a sophisticated floral undertone. Notes of rose petal, white peach, pink peppercorn, and crisp minerality complete this balanced, easy-to-sip variety.