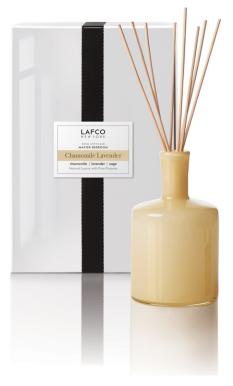

## MASTER BEDROOM REED DIFFUSER

SKU: LAF1028DIF

The understated luxury of freshly-laundered, turned-down bedlinens. Nearby, a delicate arrangement of lavender sprigs rests on the adjoining bedside table as the sun begins to set. Tranquility at its chicest. Crisp bergamot and warm chamomile melt into a calm undertone of lavender, sage, eucalyptus, and smoky patchouli. Crafted with premium quality fragrances and delivered in a beautiful handblown art glass vessel with hand-cut reeds, our Chamomile Lavender, Master Bedroom diffusers fill your home with luxurious fragrance. Dimensions: 15 oz.