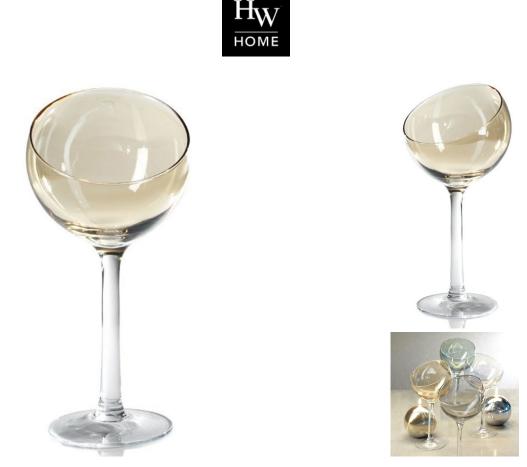

## **BALL GLASS ON STEM**

SKU: ZOD1014AL

A striking glass cup sits atop slender stem looks like an oversized wine glass and is ready to bring party panache to your tabletop. Place a candle or candies inside, or choose a lovely vase filler for added flair. Group them together to make a dramatic statement at weddings, banquets, parties, and other gatherings.Dimensions: Dia 5.75" x H 11.75"