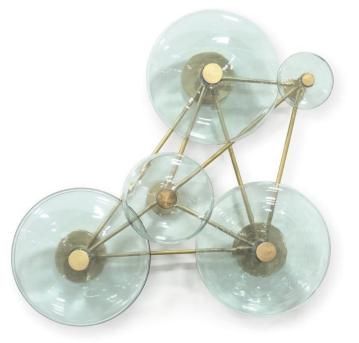

## CALYPSO GLASS WALL DECOR

SKU: PAL1300

Hand-blown recycled glass discs attached with metal spokes in a metallic gold finish. Wall decor comes with metal hangers for mounting both vertically and horizontally.Dimensions: W 33" x D 7.25" x H 27"