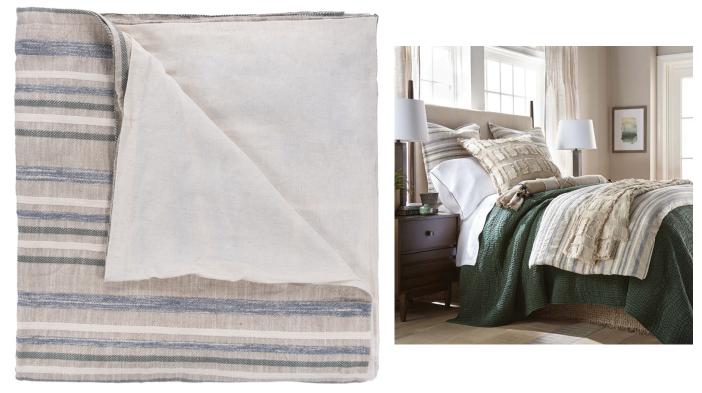

## **ROCKWELL DUVET COVER**

## SKU: AMT1000Q

Linen & Cotton blend in a variety of weaving styles to create this textural multicolor stripe. Subtle enough to be used as a neutral or pull out the Kale and Limestone accents stripes. The Rockwell Collection is strong enough to play lead or subtle enough to be an accent layer.Dimensions:W 88" x D 96"