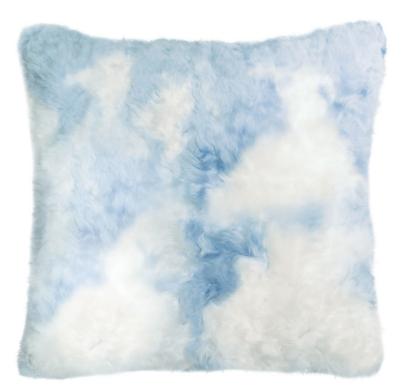

## SURI ALPACA PILLOW

SKU: ASD1302

Alpaca is a silky, soft, durable fiber that has unique thermal properties due to the microscopic air pockets found within it. These pockets allow the user to breathe through the fibers on warm days, and likewise trap body heat in cold weather. This statement throw pillow will be the finishing touch to any room. Dimensions: 20" x 20"