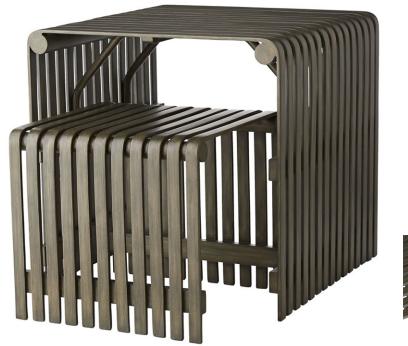

## **CARMEN NESTING TABLES**

**SKU: TER1320** 

Establish an organic elegance with this nesting set of side tables. Hand-bent flat rattan poles compose the cascading structures, which are finished in a slate gray wash. Quality craftsmanship is noted in the handcrafted details that shape the waterfall silhouette, which gives a modern edge to its natural form. Versatile, these tables are ideal for creating space when entertaining or to save space by nesting when not in use. Finish may vary.Small Table Dimensions: W 16" x D 16" x H 16"Large Table Dimensions: W 23" x D 23" x H 23"