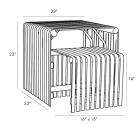

## **CARMEN NESTING TABLES**

**SKU: TER1320** 

Establish an organic elegance with this nesting set of side tables. Hand-bent flat rattan poles compose the cascading structures, which are finished in a slate gray wash. Quality craftsmanship is noted in the handcrafted details that shape the waterfall silhouette, which gives a modern edge to its natural form. Versatile, these tables are ideal for creating space when entertaining or to save space by nesting when not in use. Finish may vary.Small Table Dimensions: W 16" x D 16" x H 16"Large Table Dimensions: W 23" x D 23" x H 23"