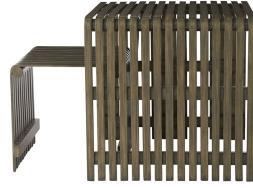

## **CARMEN NESTING TABLES**

**SKU: TER1320** 

Establish an organic elegance with this nesting set of side tables. Hand-bent flat rattan poles compose the cascading structures, which are finished in a slate gray wash. Quality craftsmanship is noted in the handcrafted details that shape the waterfall silhouette, which gives a modern edge to its natural form. Versatile, these tables are ideal for creating space when entertaining or to save space by nesting when not in use. Finish may vary.Small Table Dimensions: W 16" x D 16" x H 16"Large Table Dimensions: W 23" x D 23" x H 23"