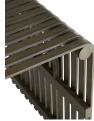

## **CARMEN NESTING TABLES**

**SKU: TER1320** 

Establish an organic elegance with this nesting set of side tables. Hand-bent flat rattan poles compose the cascading structures, which are finished in a slate gray wash. Quality craftsmanship is noted in the handcrafted details that shape the waterfall silhouette, which gives a modern edge to its natural form. Versatile, these tables are ideal for creating space when entertaining or to save space by nesting when not in use. Finish may vary.Small Table Dimensions: W 16" x D 16" x H 16"Large Table Dimensions: W 23" x D 23" x H 23"