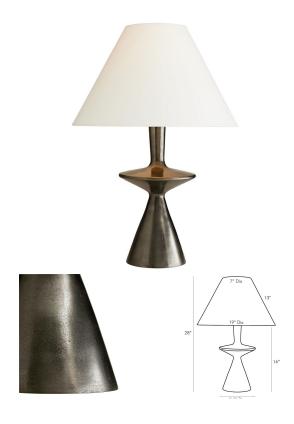

## **PUTNEY TABLE LAMP**

**SKU: TER1330** 

Utterly fantastical in its study of shape, this lamp is anything but ordinary. From every direction, the silhouette reveals three stacked rounded forms—cylinder, disk, and cone—to showcase angular composition and balance. It has a mid-century feel, but its deep antiqued aluminum finish offers a new take on the style. It's a bit small in scale, so it makes for a handsome task lamp. It is topped with a tapered linen shade in ivory with a white cotton liningOverall Dimensions: Dia. 19" x H 28"Socket Type: Type A- E26, 3-Way Socket Wattage: 150Switch Location: At Socket Switch Type: 3-Way Rotary