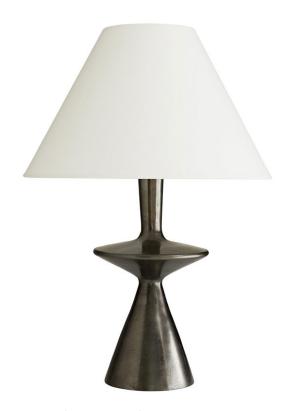

## **PUTNEY TABLE LAMP**

**SKU: TER1330** 

Utterly fantastical in its study of shape, this lamp is anything but ordinary. From every direction, the silhouette reveals three stacked rounded forms—cylinder, disk, and cone—to showcase angular composition and balance. It has a mid-century feel, but its deep antiqued aluminum finish offers a new take on the style. It's a bit small in scale, so it makes for a handsome task lamp. It is topped with a tapered linen shade in ivory with a white cotton liningOverall Dimensions: Dia. 19" x H 28"Socket Type: Type A- E26, 3-Way Socket Wattage: 150Switch Location: At Socket Switch Type: 3-Way Rotary