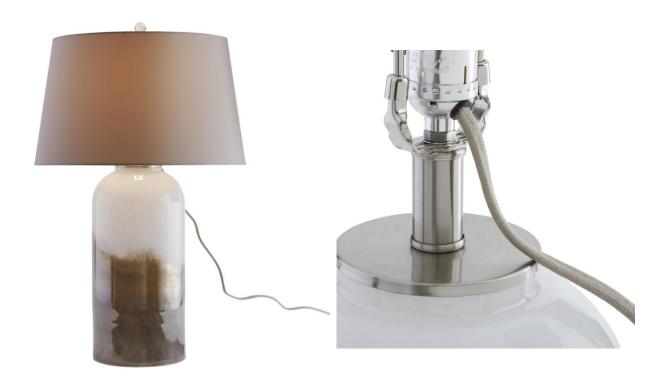

## JOHAN TABLE LAMP

**SKU: TER1370** 

Rustic yet refined the Johan glass lamp is an obvious proponent of art in design. The metallic bronze glaze washes up the opal body with quiet finesse. French wired with a taupe cloth cord and topped with a tapered light cinder microfiber drum shade. Dimensions: Dia 18" x H 30" Shade Bottom: D 18" Shade Side: H 11" Shade Top: D 15" Max Wattage: 150 watts