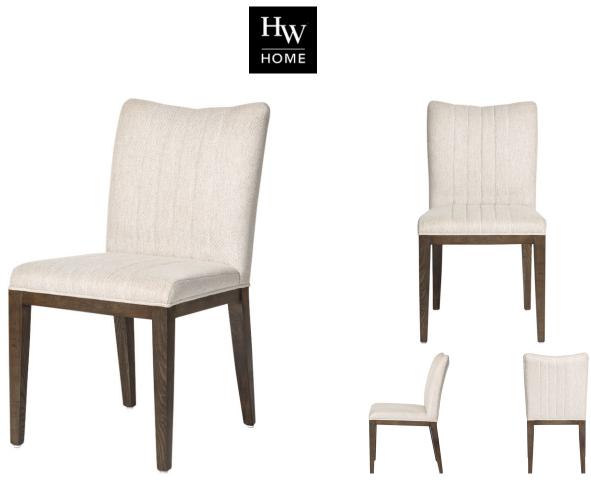

## **RYLAND DINING CHAIR**

**SKU: ALT1035** 

A tailored and elegant dining chair with a vertical channeled back and seat upholstered in Frosted Lattice fabric. The frame is crafted from birch wood and finished in Aged Oak.Dimensions: W 20" x D 24.5" x H 36"