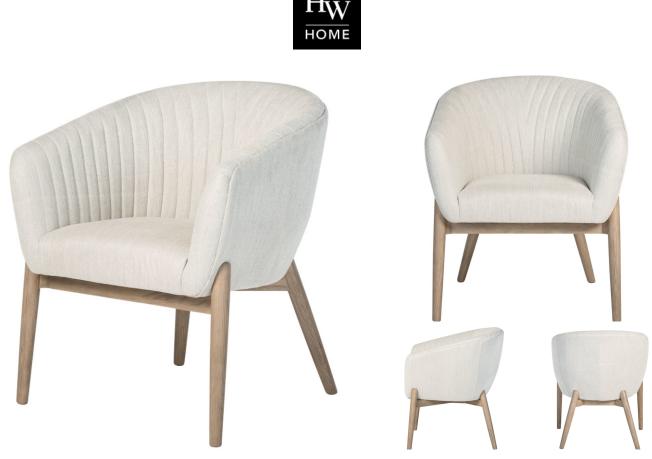

## PAXTON DINING CHAIR

**SKU: ALT1075** 

The Paxton Dining Chair features a unique and subtle channeling pattern, piping, and rear splayed legs. Upholstered in Essex Steel fabric and a frame of birch wood in a Natural Grain finish.Dimensions: W 27"  $\sqrt{6}$  D 27.5"  $\sqrt{6}$  H 36"