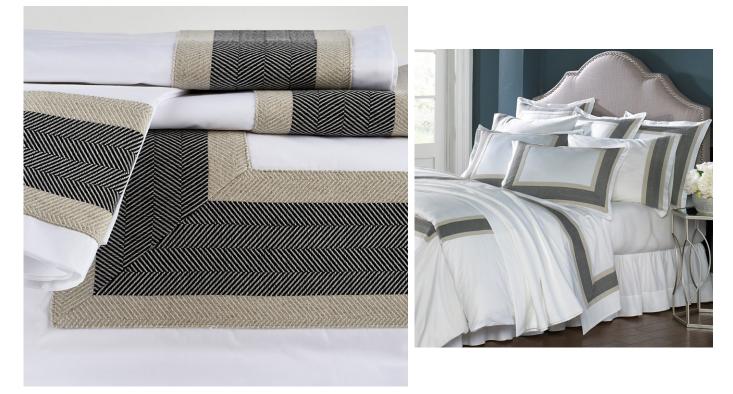

## VIENNA SHEET SET

SKU: TDL1012K

Vienna sheeting features an application of black and taupe herringbone trim on our Italian sheeting. All of our sheeting comes from Italy where we source the finest yarns to create the longest-lasting, best feeling fabric you ever slept on.Vienna Set includes: 1 King Duvet and 1 King Flat Sheet