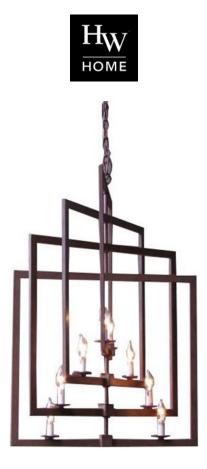

## MARCEL CHANDELIER

SKU: SOL2030

Exhibit a sense of elegance in your living space with the alluring Marcel eight-light chandelier. Crafted with a distinct geometrical design that is sure to stand out, this chandelier would look wonderful in any room of your home. This lighting fixture will bring your home into a new level of style.Dimensions: Dia. 25" x H 35"